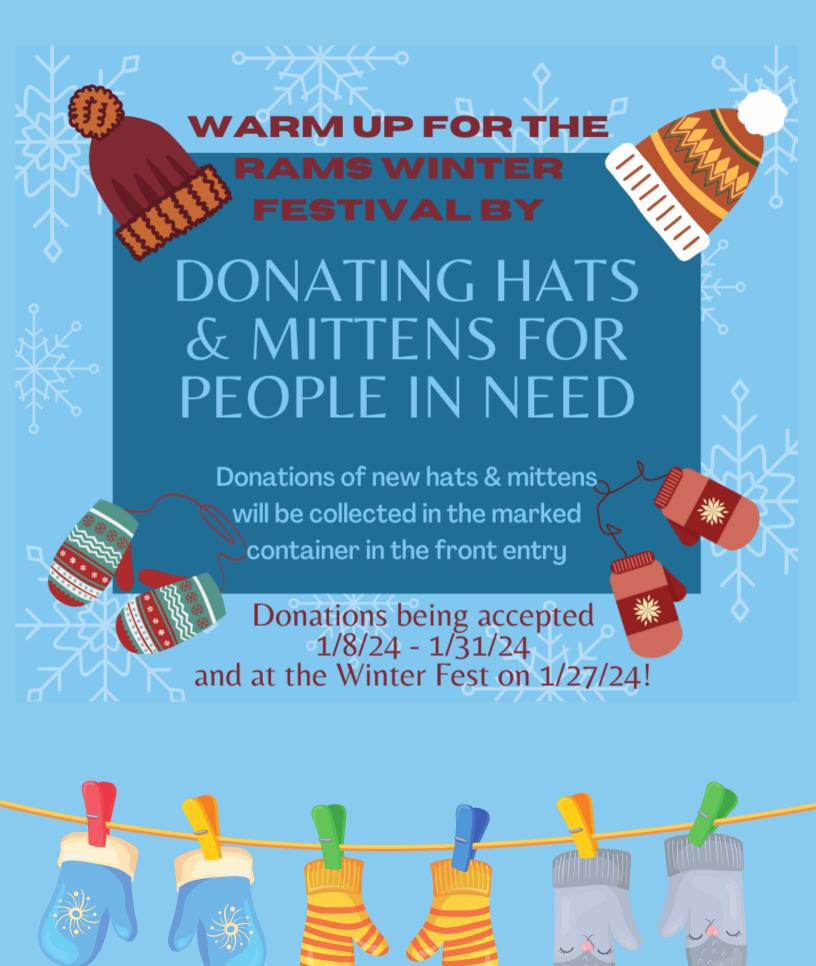

<u>7TH-8TH:</u>

GREEN

Renaissance Public School Academy 2797 S. Isabella Rd, Mt. Pleasant, MI 48858

The PTO is looking for adult volunteers to help with this event. If you are available before, during, or after this event to help, please fill out <u>this form</u> so they can get in touch with you. Thank you!