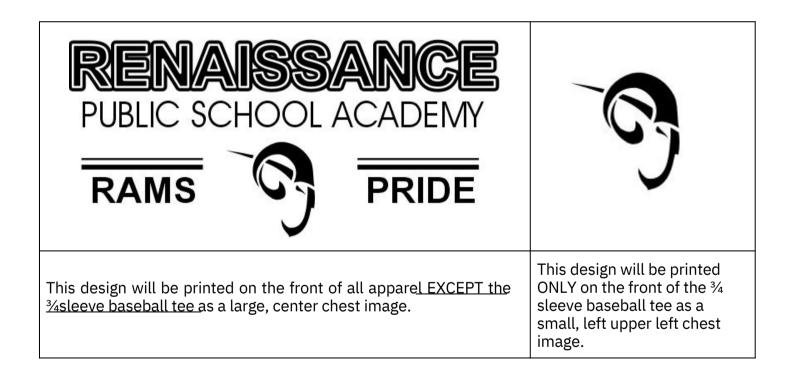

#### RPSA 2023-2024 Apparel Sale Order Form

Sale Dates: October 6, 2023 - October 20, 2023

Step ONE: Check out the design & overview of the order/payment details.

- → Apparel sale order forms will be sent home on Friday, October 6, 2023. Forms & payment are due back to the school by Friday, October 20, 2023.
- → Payment for the order can be made via cash or check and should be returned with the order form to the main office. Checks should be made payable to "Renaissance Academy."
- → Below is an example of the logo for this year's RPSA apparel order.