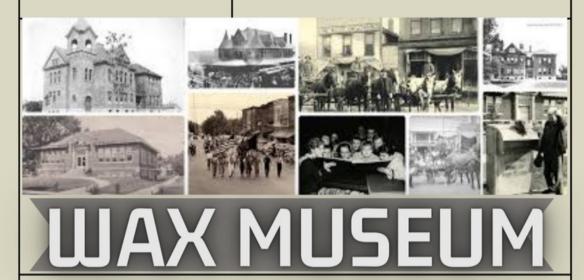

#### RPSA Islanders' Present

#### 28 NOV 2023

#### For Michigan History Celebration

Date: Tuesday, November 28th, 2023

Time: 4:00 - 5:00pm

Event: Please join the RPSA 4th Grade Islander Classes for their Wax Museum. Using events studied during the PBL unit of MICHIGAN HISTORY, the 4th graders have prepared a special evening of historical exploration for you. Come see and hear stories of struggle, triumph, and perseverance as historical narratives are presented with characters of the past. We look forward to seeing you!

JOIN US ON 11/28 @ 4:00 PM

RPSA HALLWAY OF HISTORY

Questions? Email mboyd@renaissancepsa.com

To purchase eggs, please park and walk up to the chicken coop. Eggs will be available to purchase every Friday.