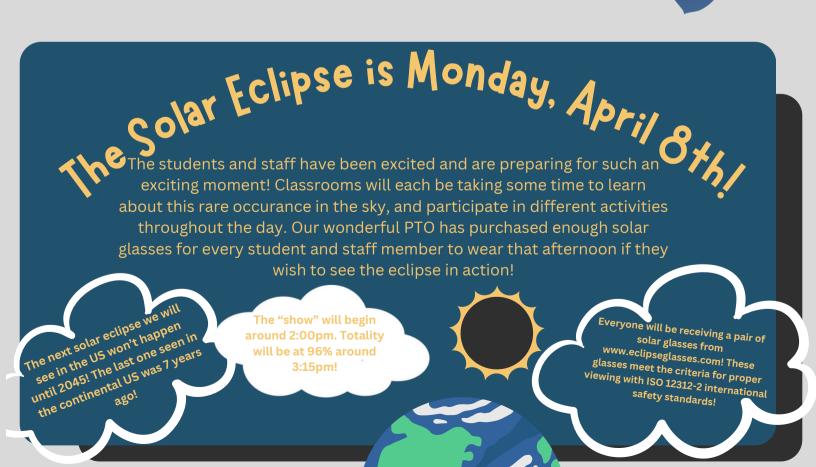

### UPCOMING EVENTS

M-STEP & PSAT Testing Begins

**April 8, 2024** 

Celebration of the Arts

**April 17, 2024** 

Renaissance Academy

## RAMS

Hello RPSA Families!

We were so happy to see all of our amazing students this week! We hope everyone had a great Spring Break. As we head into the last part of the school year, things will be very busy around RPSA. We have lots of great spring activities planned and hope that all students continue to show RAMS Pride and make great choices so they can participate.

Next week marks the beginning of spring testing season. Students in grades 3rd-8th will participate in the M-STEP and PSAT (8th grade only) assessments over the next few weeks. We know testing season can be tiring for students and do our best to provide a positive and encouraging environment for them to take the test in. We believe that standardized tests are only one measure of each students strengths and while we want students to give their best effort, we also don't want this to be a stressful experience. Parents can support this process by ensuring students get a good nights sleep, eat a nutritious breakfast, and have lots of reminders about how wonderful they are.