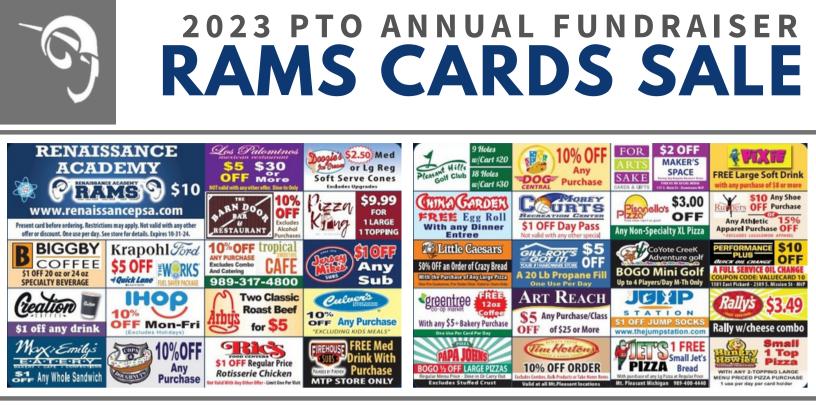

### WE NEED YOUR HELP!

We're selling Rams Discount Cards again this year as our PTO fall fundraiser. These *easy-to-sell* discount cards save you money at many local businesses for only \$10. The cards will be available beginning **Monday August 14th** and are valid for over a year (through October 2024). For every card you sell, the PTO will receive over 80% of the proceeds to go toward our school! Help the PTO support our school, students, and staff while also supporting local businesses!

### HOW CAN I PURCHASE CARDS?

Families can purchase groups of 10 cards for \$90 or buy smaller amounts at \$10 per card as they collect orders from family and friends (see attached order form).
Look for a PTO table at the RPSA Open House and before and after school to buy cards. In addition, requests can be emailed to the PTO (renaissanceramspto@gmail.com) for a specific amount of cards. Once a request is processed (allow 24-48 hours) a labeled envelope will be left at the office for collection of payment and card picked up.