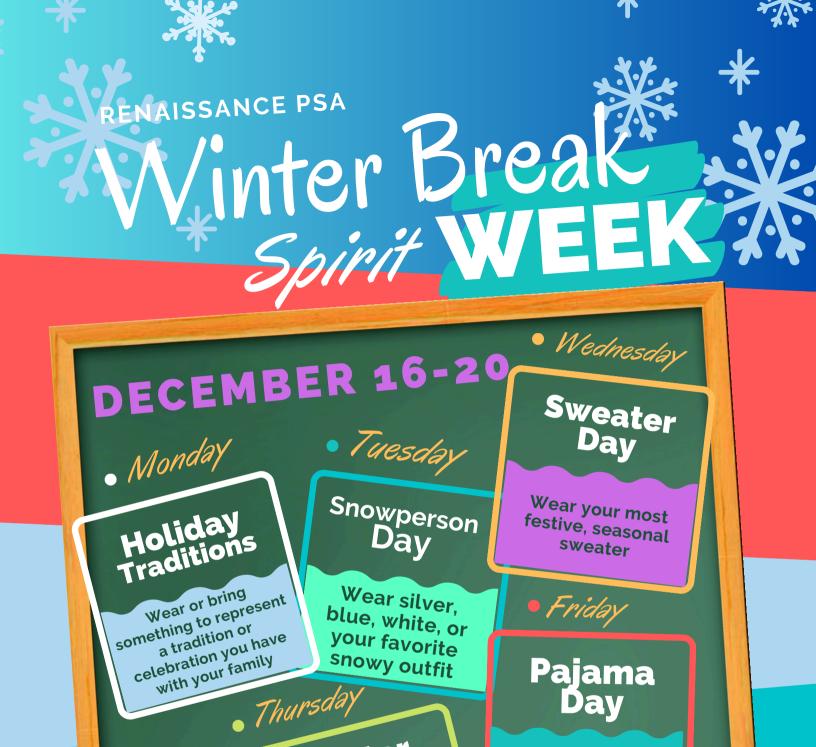

- Middle School Student-Led Museum, Thursday, December 19th 6:00-7:30
- 5th-8th Grade Band Concert, Friday, December 20th at 5:30

Next week is also Winter Break Spirit Week! We are looking forward to having some fun together and sharing about our family traditions next week. There will be lots of excitement as we approach Winter Break and fun taking place in all classrooms. Be sure to keep an eye on Seesaw for updates and photos from your child's teacher.

Winter Hat Day

Your favorite head gear might be a cozy beanie, something with sparkles, or maybe even ears! Be cozy and ready for a long winter's nap!