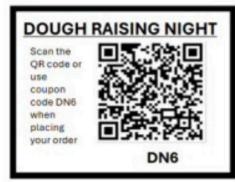

### RENAISSANCE PUBLIC SCHOOL ACADEMY - FUNDRAISER NIGHT

#### DATE: Tuesday, February 25th

**DOMINO'S - 706 S Mission St, Mt Pleasant, MI** 

A portion of all orders placed on February 25th will support the Renaissance Public School Academy. Scan the QR code to order via the app, use the "Dough Raising Night" coupon online, or mention your school when calling the store.