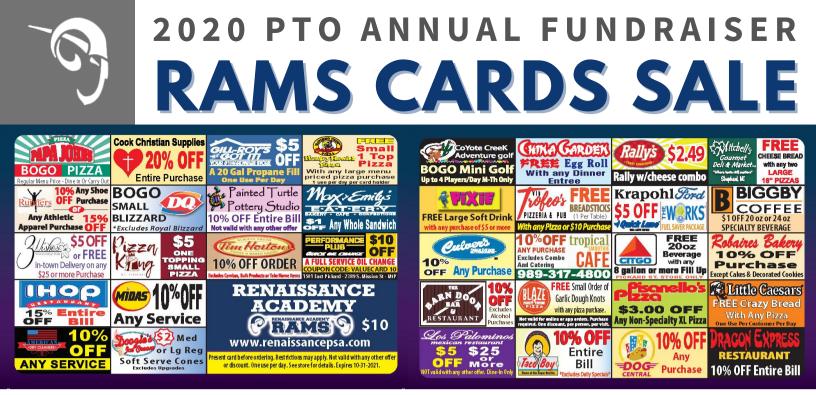

## WE NEED YOUR HELP!

We're selling Rams Discount Cards again this year as our PTO fall fundraiser. These **easy-to-sell** discount cards save you money at many local businesses for only \$10. The cards will be available beginning **Tuesday, September 8** and are valid for over a year (through October 2021). For every card you sell, the PTO will receive \$8.50 to go toward our school! Help the PTO support our school, students, and staff while also supporting local businesses!