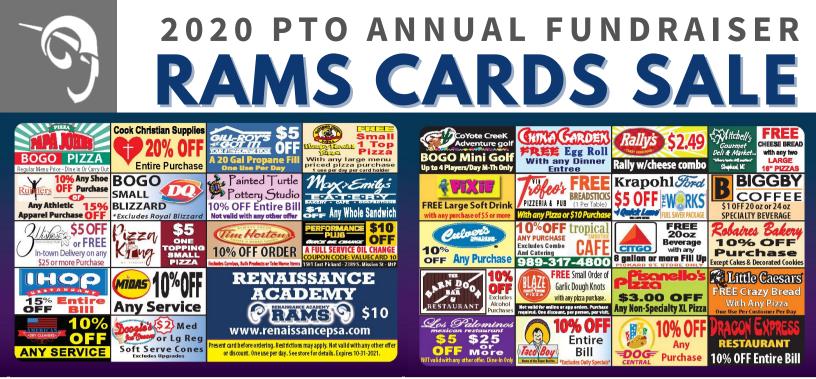

## WE NEED YOUR HELP!

We're selling Rams Discount Cards again this year as our PTO fall fundraiser. These **easy-to-sell** discount cards save you money at many local businesses for only \$10. The cards will be available beginning **Tuesday, September 8** and are valid for over a year (through October 2021). For every card you sell, the PTO will receive \$8.50 to go toward our school! Help the PTO support our school, students, and staff while also supporting local businesses!